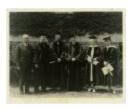

1942 commencement honorees (MS 0061-03-17-004)

1942 commencement (MS 0061-03-17-005)

Eleanor Roosevelt giving the commencement address (MS 0061-03-17-008)

Anna Eleanor Roosevelt receiving her honorary doctorate of law (MS 0061-03-17-010)