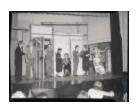

Convocation ceremony (MS 0150-01-12)

Fraternity stunt during Homecoming football game (MS 0150-01-14)

Pep rally for football game against Johns Hopkins (MS 0150-01-16)

Production of Night Must Fall by Washington Players (MS 0150-01-17)