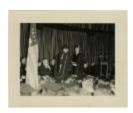

1942 commencement honorees (MS 0061-03-17-004)

1942 commencement (MS 0061-03-17-005)

Eleanor Roosevelt giving the commencement address (MS 0061-03-17-008)

Anna Eleanor Roosevelt receiving her honorary doctorate of law (MS 0061-03-17-010)