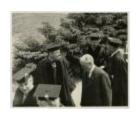

Eleanor Roosevelt giving the commencement address (MS 0061-03-17-011)

Typescript of Eleanor Roosevelt's commencement address (MS 0059-13-13-006)

Statue that once stood in front of Dunning Hall. (MS 0150-01-02)