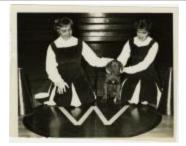

## **CollectiveAccess**

Entrance to William Smith Hall (MS 0061-25-11-053)

The College Mascot (MS 0061-29-04-001)

The College Mascot (MS 0061-29-04-002)

The College Mascot (MS 0061-29-04-003)

Anna Eleanor Roosevelt with her honorary degree (MS 0061-03-17-003)