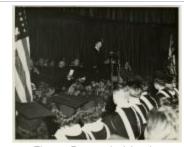

1942 commencement honorees (MS 0061-03-17-004)

1942 commencement (MS 0061-03-17-005)

Eleanor Roosevelt giving the commencement address (MS 0061-03-17-008)

Anna Eleanor Roosevelt receiving her honorary doctorate of law (MS 0061-03-17-010)

Eleanor Roosevelt giving the commencement address (MS 0061-03-17-011)

Typescript of Eleanor Roosevelt's commencement address (MS 0059-13-13-006)

Statue that once stood in front of Dunning Hall. (MS 0150-01-02)