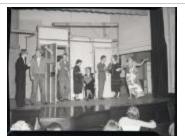

Production of Night Must Fall by Washington Players (MS 0150-01-17)

Washington Players production of The Torch-Bearers (MS 0150-01-19)

Washington College students at the Chester River Yacht and Country Club (MS 0150-01-20)