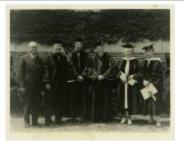

1942 commencement honorees (MS 0061-03-17-004)

1942 commencement (MS 0061-03-17-005)

Eleanor Roosevelt giving the commencement address (MS 0061-03-17-008)

Anna Eleanor Roosevelt receiving her honorary doctorate of law (MS 0061-03-17-010)