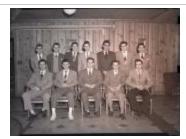

## **CollectiveAccess**

Kappa Alpha banquet (MS 0150-01-04)

Joe Shurman, President (MS 0150-01-06)

Eddie Bray and his Orchestra (MS 0150-01-07)

The Washington Players (MS 150-01-08)

College Pep Rally (MS 0150-01-10)