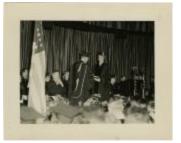

1942 commencement honorees (MS 0061-03-17-004)

1942 commencement (MS 0061-03-17-005)

Eleanor Roosevelt giving the commencement address (MS 0061-03-17-008)

Anna Eleanor Roosevelt receiving her honorary doctorate of law (MS 0061-03-17-010)