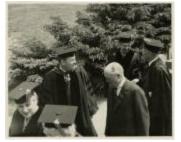

1942 commencement honorees (MS 0061-03-17-004)

1942 commencement (MS 0061-03-17-005)

Eleanor Roosevelt giving the commencement address (MS 0061-03-17-008)

Anna Eleanor Roosevelt receiving her honorary doctorate of law (MS 0061-03-17-010)

Eleanor Roosevelt giving the commencement address (MS 0061-03-17-011)

Typescript of Eleanor Roosevelt's commencement address (MS 0059-13-13-006)

Statue that once stood in front of Dunning Hall. (MS 0150-01-02)