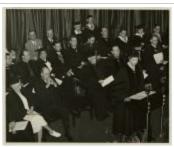

1942 commencement honorees (MS 0061-03-17-004)

1942 commencement (MS 0061-03-17-005)

Eleanor Roosevelt giving the commencement address (MS 0061-03-17-008)

Anna Eleanor Roosevelt receiving her honorary doctorate of law (MS 0061-03-17-010)