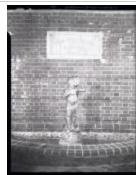

Eleanor Roosevelt giving the commencement address (MS 0061-03-17-011)

Typescript of Eleanor Roosevelt's commencement address (MS 0059-13-13-006)

Statue that once stood in front of Dunning Hall. (MS 0150-01-02)