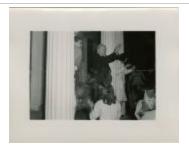

## **CollectiveAccess**

Entrance to William Smith Hall (MS 0061-25-11-053)

The College Mascot (MS 0061-29-04-001)

The College Mascot (MS 0061-29-04-002)

The College Mascot (MS 0061-29-04-003)

Anna Eleanor Roosevelt with her honorary degree (MS 0061-03-17-003)

1942 commencement honorees (MS 0061-03-17-004)

1942 commencement (MS 0061-03-17-005)

Eleanor Roosevelt giving the commencement address (MS 0061-03-17-008)

Anna Eleanor Roosevelt receiving her honorary doctorate of law (MS 0061-03-17-010)

Eleanor Roosevelt giving the commencement address (MS 0061-03-17-011)

Typescript of Eleanor Roosevelt's commencement address (MS 0059-13-13-006)

Statue that once stood in front of Dunning Hall. (MS 0150-01-02)